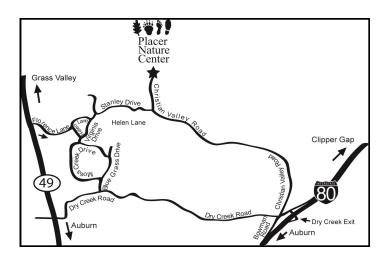

**Trash:** We practice "**Leave No Trace"** - You will be required to bring your own trash bag and to take your trash with you.

**Directions and Parking:** Located behind the California Conservation Corps facility. Parking is available for buses and cars. Parking is limited, so please plan to carpool.