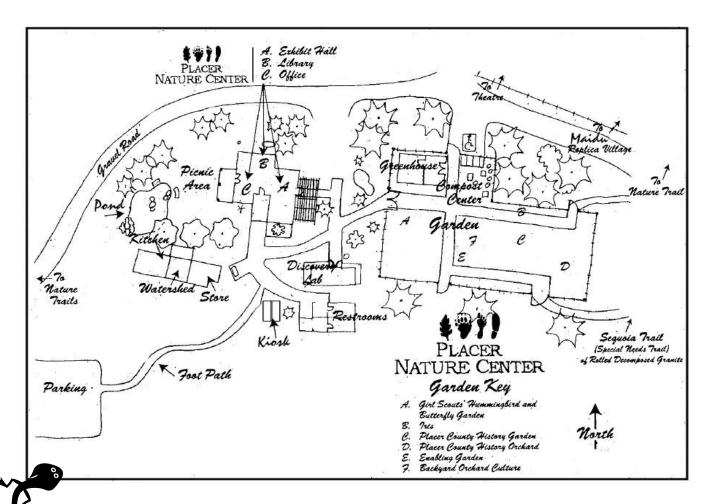

### **Placer Nature Center Campus**

Placer Nature Center is located a few miles East of Auburn, CA in the heart of the Sierra Nevada Foothills. The rich diversity of foothill plant life is well represented on our site, and a variety of animal species live in or visit the preserve.

### Our facilities include:

- Main Exhibit Hall Changing Lands Exhibit,
   Nature Watcher Exhibits
- Watershed Learning Center makes understanding water resources and complex water issues easy, engaging and applicable to our daily lives.
- Discovery Hall a hands-on science room which delivers targeted activities for each program.
- Courtyard bring your lunch for a picnic after your program.

- First Peoples Village Replica of a family summer encampment of the native peoples of this area, the Nisenan and Maidu.
- Demonstration Garden National Wildlife
   Federation Certified Wildlife Habitat™, our garden
   features themed beds of both native and
   cultivated plants as well as a compost and
   vermiculture education center.
- Amphitheater Outdoor performance space.
- Nature Gift Shop A variety of nature items and educational toys for children of all ages (only open upon request).